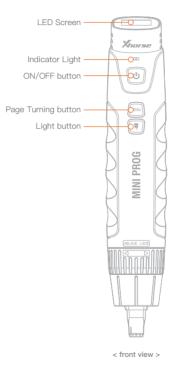

#### 6.3 Button explanation

1 ON/OFF button: Press ON/OFF button for 1-2 seconds to turn on MINI PROG, press and hold for 4 seconds to turn off MINI PROG.

2 Start button: When MINI PROG is on and preparation is ready.press 'Start'to work.

3 Page Turning button: When the screen cannot display all content, click to 'Page Turning' to view related information.

(4) Light button: After MINI PROG is connected to one of the test connectors 1, 2, and 3, if nened light press the 'Light'button, the corresponding test connector light on, press again to turn it off.