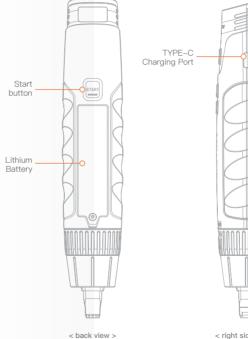

### 6.5 Recharging

Please use a 1.5A charger connect to the USB port for recharging MINI PROG. When charging in power-on status, the battery icon in device status information will be shown recharging status indicator light on.

When charging in power-off status, the indicator light on; after battery fully charged, device will be stopped charging automatically for protecting battery.