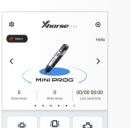

Immo More My favorite Device&Histor

< APP·MINI PROG Home >

6.4 Connect to smartphone € MINI PROG support connect to Select smartphone by Bluetooth or WIFI. Turn on Bluetooth Automatic connect Available device 🔅 ① Click 【Connect to device】 Connection history from HOME page, available device serial number will be shown, according to SN, select proper device to connect.

Search for new devices

Khorse

Kharse More functions Connection mode WIFI conn

MINI PROG connect to phone by

(X) Cancel

(2) There are 2 connection ways for user selection: Bluetooth or WIFI.according to the connection way, device will be connected automatically.