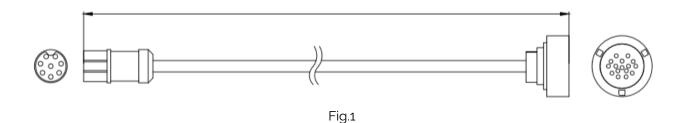

# TCU Cable FLX2.53

FLX2.53 F-Port connector to ZF 6HP Bosch Cable in BENCH MODE CONNECTION

SKU Code: FLX2.53

This Cable allows to interface ZF 6HP Bosch with FlexBox. As shown in the technical design section (Fig.1), it is necessary to connect to the FlexBox F-Port. The goal of the FLX2.53 Cable is to obtain: