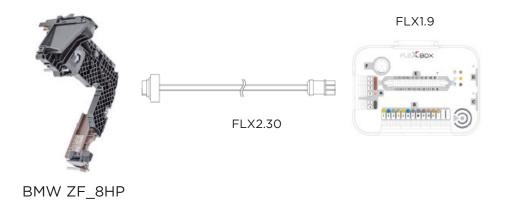

# F-PORT OF FLEXBOX TO ZF\_8HP TYPE 3 CABLE IN BENCH MODE CONNECTION

SKU code: FLX2.30

## TCU Cable FLX 2.30

FLX2.30 F-port of FlexBox to ZF\_8HP Type 3 Cable in BENCH MODE CONNECTION

SKU code: FLX2.30

This Cable connects many TCU types to the F-port of FLEXBox. The goal of the FLX2.30 Cable is to obtain:

- A secure connection mode
- A faster communication speed between TCU and FLEX
- A faster connection between TCU and FlexBox
- A minimal error risk during connection