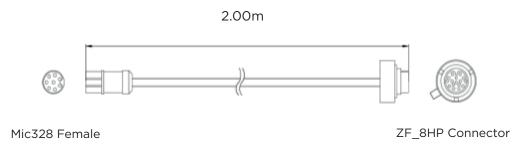

# F-PORT OF FLEXBOX TO ZF\_8HP TYPE 3 CABLE IN BENCH MODE CONNECTION

SKU code: FLX2.30

## TCU Cable FLX 2.30

FLX2.30 F-port of FlexBox to ZF\_8HP Type 3 Cable in BENCH MODE CONNECTION

SKU code: FLX2.30

This Cable connects many TCU types to the F-port of FLEXBox. The goal of the FLX2.30 Cable is to obtain: