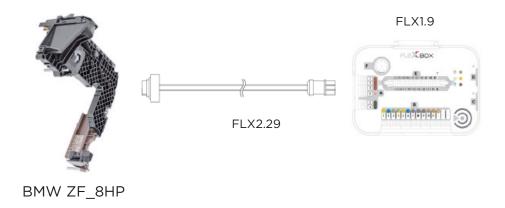

# F-PORT OF FLEXBOX TO ZF\_8HP TYPE 2 CABLE IN BENCH MODE CONNECTION

SKU code: FLX2.29

### TCU Cable FLX 2.29

FLX2.29 F-port of FlexBox to ZF\_8HP Type 2 Cable in BENCH MODE CONNECTION

SKU code: FLX2.29

This Cable connects many TCU types to the F-port of FLEXBox. The goal of the FLX2.29 Cable is to obtain: