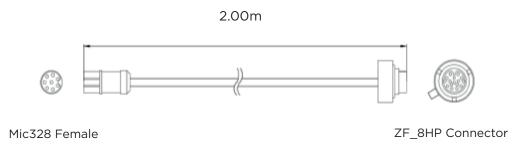

### TCU Cable FLX 2.29

FLX2.29 F-port of FlexBox to ZF\_8HP Type 2 Cable in BENCH MODE CONNECTION

SKU code: FLX2.29

This Cable connects many TCU types to the F-port of FLEXBox. The goal of the FLX2.29 Cable is to obtain: