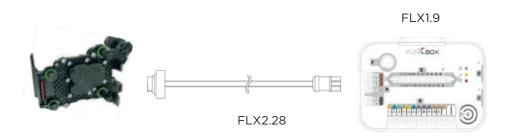

# F-PORT OF FLEXBOX TO DQ500 CABLE ON BENCH MODE CONNECTION

SKU code: FLX2.28

## TCU Cable FLX 2.28

FLX2.28 F-port of FlexBox to DQ500 Cable on BENCH MODE CONNECTION

SKU code: FLX2.28

This Cable connects many TCU to the F-port of FlexBox. The objective of FLX2.28 Cable is to obtain: