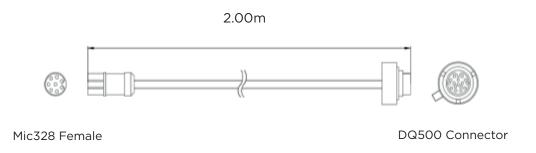

## TCU Cable FLX 2.28

FLX2.28 F-port of FlexBox to DQ500 Cable on BENCH MODE CONNECTION

SKU code: FLX2.28

This Cable connects many TCU to the F-port of FlexBox. The objective of FLX2.28 Cable is to obtain:

#### **TCU Compatibility:**

- VAG\_BOSCH\_DQ500
- VAG\_CONTINENTAL\_DQ500
- VAG CONTINENTAL DQ500-MQB