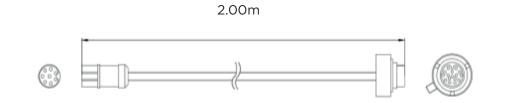

## F-PORT OF FLEXBOX TO DL501 CABLE ON BENCH MODE CONNECTION

SKU code : FLX2.27

## TCU Cable FLX 2.27

FLX2.27 F-port of FlexBox to DL501 Cable on BENCH MODE CONNECTION

SKU code : FLX2.27

This Cable connects many TCU to F-port of FlexBox. The objective of FLX2.27 Cable is to obtain:

- A secure connection mode
- A faster communication speed between TCU and FLEX
- A faster connection between TCU and FlexBox
- A minimal error risk during connection

Mic328 Female

DL501 Connector