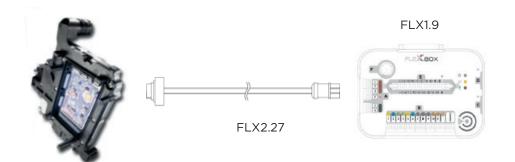

## TCU Cable FLX 2.27

FLX2.27 F-port of FlexBox to DL501 Cable on BENCH MODE CONNECTION

SKU code : FLX2.27

This Cable connects many TCU to F-port of FlexBox. The objective of FLX2.27 Cable is to obtain:

- A secure connection mode
- A faster communication speed between TCU and FLEX
- A faster connection between TCU and FlexBox
- A minimal error risk during connection