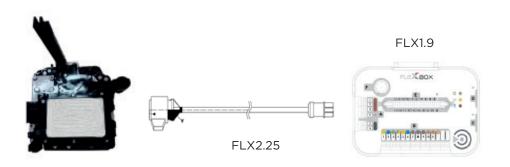

## TCU Cable FLX 2.25

FLX2.25 F-port of FlexBox to DQ250 Cable on BENCH MODE CONNECTION

SKU code : FLX2.25

This Cable connects many TCU to F-port of the FlexBox. The objective of FLX2.25 Cable is to obtain:

- A secure connection mode
- A faster communication speed between TCU and FLEX
- A faster connection between TCU and FlexBox
- A minimal error risk during connection

Mic328 Female

DQ250 Connector

## TCU Compatibility:

- VAG\_TEMIC\_DQ250Exx/Fxx
- VAG\_TEMIC\_DQ250-MQB

Additional Accessories:

FLX2.45

Correct disposal:

Waste electrical and electronic equipment is waste of a particular type consisting of any electrical or electronic equipment that the owner intends to discard as it is defective, unused or obsolete and therefore destined to be abandoned.