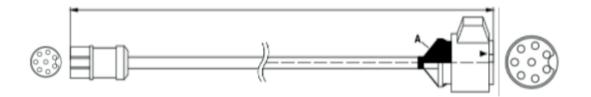

## F-PORT OF FLEXBOX TO DQ250 CABLE ON BENCH MODE CONNECTION

SKU code : FLX2.25

## TCU Cable FLX 2.25

FLX2.25 F-port of FlexBox to DQ250 Cable on BENCH MODE CONNECTION

SKU code : FLX2.25

This Cable connects many TCU to F-port of the FlexBox. The objective of FLX2.25 Cable is to obtain:

- A secure connection mode
- A faster communication speed between TCU and FLEX
- A faster connection between TCU and FlexBox
- A minimal error risk during connection

Mic328 Female

DQ250 Connector