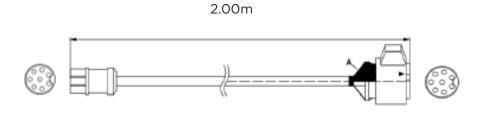

## TCU Cable FLX 2.25

FLX2.25 F-port of FlexBox to DQ250 Cable on BENCH MODE CONNECTION

SKU code : FLX2.25

This Cable connects many TCU to F-port of the FlexBox. The objective of FLX2.25 Cable is to obtain:

- A secure connection mode
- A faster communication speed between TCU and FLEX
- A faster connection between TCU and FlexBox
- A minimal error risk during connection

Mic328 Female

DQ250 Connector