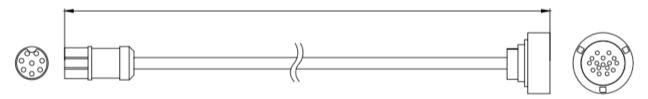

### F-Port CONNECTOR TO ZF 6HP Continental CABLE IN BENCH MODE CONNECTION SKU code : FLX2.21

Fig.1

#### SKU Code: FLX2.21

This Cable allows to interface ZF 6HP Continental with FlexBox. As shown in the technical design section (Fig.1), it is necessary to connect to the FlexBox F-Port. The goal of the FLX2.21 Cable is to obtain: