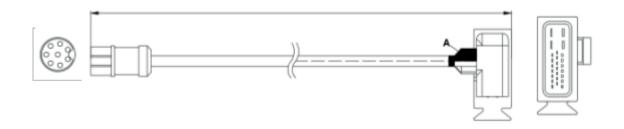

# F-PORT OF FLEXBOX TO DQ200 CABLE ON BENCH MODE CONNECTION

SKU code: FLX2.24

## TCU Cable FLX 2.24

FLX2.24 F-port of FlexBox to DQ200 Cable on BENCH MODE CONNECTION

SKU code: FLX2.24

This Cable connects many TCU to the F-port of FlexBox. The goal of the FLX2.24 Cable is to obtain: