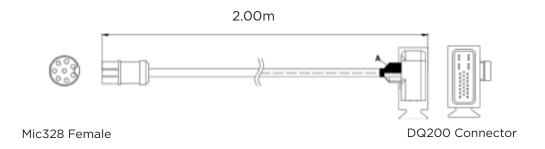

# F-PORT OF FLEXBOX TO DQ200 CABLE ON BENCH MODE CONNECTION

SKU code: FLX2.24

## TCU Cable FLX 2.24

FLX2.24 F-port of FlexBox to DQ200 Cable on BENCH MODE CONNECTION

SKU code: FLX2.24

This Cable connects many TCU to the F-port of FlexBox. The goal of the FLX2.24 Cable is to obtain: