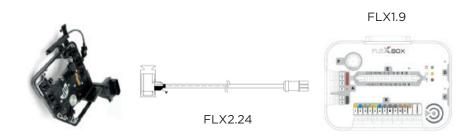

## TCU Cable FLX 2.24

FLX2.24 F-port of FlexBox to DQ200 Cable on BENCH MODE CONNECTION

SKU code: FLX2.24

This Cable connects many TCU to the F-port of FlexBox. The goal of the FLX2.24 Cable is to obtain: