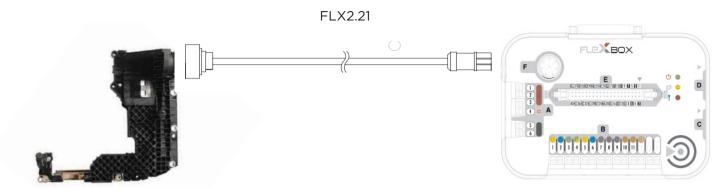

### TCU CABLE FLX2.21

# USER MANUAL

F-PORT OF FLEXBOX TO ZF\_6HP

TYPE 1 CABLE IN BENCH MODE CONNECTION

SKU code: FLX2.21

## TCU Cable FLX 2.21

FLX2.21 F-Port of FlexBox to BMW ZF 6HP on BENCH MODE CONNECTION

SKU code: FLX2.21

This Cable connects many TCU types to the F-port of FlexBox. The goal of the FLX2.21 Cable is to obtain: