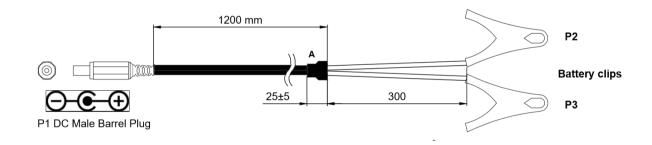

### TCU CABLE FLX2.21

# USER MANUAL

F-PORT OF FLEXBOX TO ZF\_6HP

TYPE 1 CABLE IN BENCH MODE CONNECTION

SKU code: FLX2.21





## TCU Cable FLX 2.21

FLX2.21 F-Port of FlexBox to BMW ZF 6HP on BENCH MODE CONNECTION

SKU code: FLX2.21

This Cable connects many TCU types to the F-port of FlexBox. The goal of the FLX2.21 Cable is to obtain:

- A secure connection mode
- A faster communication speed between TCU and FLEX
- A faster connection between TCU and FlexBox
- A minimal error risk during connection



#### **TCU Compatibility:**

BMW\_CONTINENTAL\_6HP



FlexBox SKU: FLX1.9



#### Additional Accessories:

#### FLX2.45



#### Correct disposal:

Waste electrical and electronic equipment is waste of a particular type consisting of any electrical or electronic equipment that the owner intends to discard as it is defective, unused or obsolete and therefore destined to be abandoned.