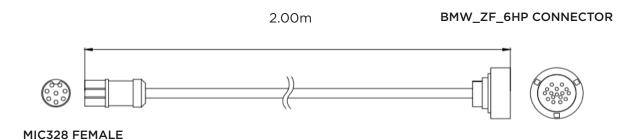

## TCU Cable FLX 2.21

FLX2.21 F-Port of FlexBox to BMW ZF 6HP on BENCH MODE CONNECTION

SKU code: FLX2.21

This Cable connects many TCU types to the F-port of FlexBox. The goal of the FLX2.21 Cable is to obtain:

#### **TCU Compatibility:**

BMW\_CONTINENTAL\_6HP

FlexBox SKU: FLX1.9