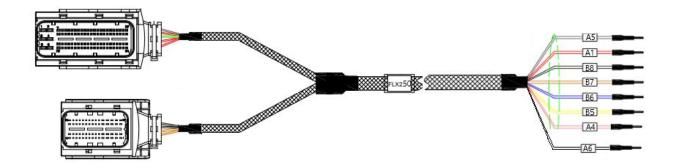

# USER MANUAL

FLX2.50 CONNECTOR TO EDC17C49
CABLE IN BENCH MODE CONNECTION

SKU code: FLX2.50

Fig.1

# **ECU Cable FLX2.50**

FLX2.50 P1/P2 Bosch connector to EDC17C49 Cable in BENCH MODE CONNECTION.

SKU Code: FLX2.50

This Cable allows to interface some types of ECU with FlexBox. As shown in the technical design section (Fig.1), it is necessary to connect to the FlexBox ports A and B. The goal of the FLX2.50

Cable is to obtain:

- A secure connection mode
- A faster communication speed between ECU and FLEX
- A faster connection between ECU and FlexBox
- A minimal error risk during connection