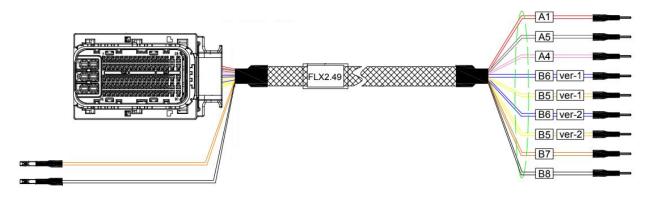

### FLX2.49 CONNECTOR TO EDC17C74 CABLE IN BENCH MODE CONNECTION SKU code : FLX2.49

Fig.1

## ECU Cable FLX2.49

FLX2.49 P1 Bosch connector to EDC17C74 Cable in BENCH MODE CONNECTION.

#### SKU Code: FLX2.49

This Cable allows the interface of some types of ECU with FlexBox. As shown in the technical design section (Fig.1), it is necessary to connect to the FlexBox ports A and B. The goal of the FLX2.49 Cable is to obtain:

- A secure connection mode
- A faster communication speed between ECU and FLEX
- A faster connection between ECU and FlexBox
- A minimal error risk during connection