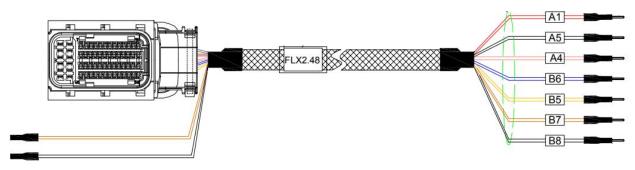

### FLX2.48 CONNECTOR TO EDC17C50 CABLE IN BENCH MODE CONNECTION SKU code : FLX2.48

Fig.1

## ECU Cable FLX2.48

FLX2.48 P1 Bosch connector to EDC17C50 Cable in BENCH MODE CONNECTION.

#### SKU Code: FLX2.48

This Cable allows to interface some types of ECU with FlexBox. As shown in the technical design section (Fig.1), it is necessary to connect to the FlexBox ports A and B. The goal of the FLX2.48 Cable is to obtain:

- A secure connection mode
- A faster communication speed between ECU and FLEX
- A faster connection between ECU and FlexBox
- A minimal error risk during connection

#### ECU Compatibility:

• EDC17C50

#### Brand and Model:

- BMW
- MINI COOPER