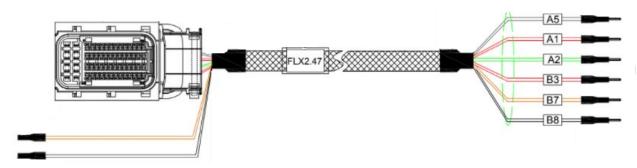

## FLX2.47 CONNECTOR TO Bosch EDC16CP31 CABLE IN BENCH MODE CONNECTION

SKU code: FLX2.47

Fig.1

### **ECU Cable FLX2.47**

FLX2.47 P1 Bosch connector to Bosch EDC16CP31 Cable in BENCH MODE CONNECTION

SKU Code: FLX2.47

This Cable allows to interface some types of ECU with FlexBox. As shown in the technical design section (Fig.1), it is necessary to connect to the FlexBox ports A and B. The goal of the FLX2.47 Cable is to obtain: