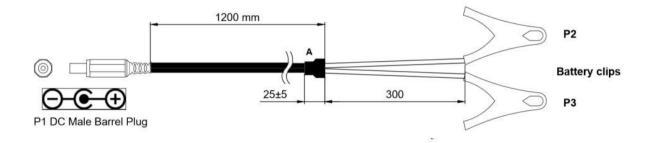

## FLX2.46 CONNECTOR TO MB\_Bosch MED9.xx CABLE IN BENCH MODE CONNECTION SKU code : FLX2.46

Fig.1

## ECU Cable FLX2.46

FLX2.46 connector to MB\_Bosch MED9.xx Cable in BENCH MODE CONNECTION

SKU Code: FLX2.46 This Cable allows the interface of some types of ECU with FlexBox. As shown in the technical design section (Fig.1), it is necessary to connect to the FlexBox ports A and B. The goal of the FLX2.46 Cable is to obtain: