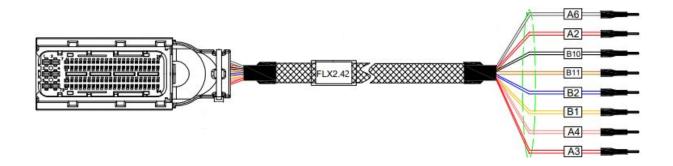

# **ECU Cable FLX2.42**

FLX2.42 P1 Bosch connector to Simos\_PCR2.1 Cable in BENCH MODE CONNECTION.

SKU Code: FLX2.42

This Cable allows to interface some types of ECU with FlexBox. As shown in the technical design section (Fig.1), it is necessary to connect to the FlexBox ports A and B. The goal of the FLX2.42 Cable is to obtain:

- A secure connection mode
- A faster communication speed between ECU and FLEX
- A faster connection between ECU and FlexBox
- A minimal error risk during connection