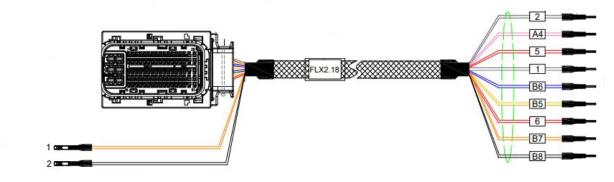

## FLX2.18 CONNECTOR TO MB\_Bosch MDG1 - EDC17CP44 CABLE IN BENCH MODE CONNECTION SKU code : FLX2.18

Fig.1

# ECU Cable FLX2.18

FLX2.18 P1 Bosch connector to MB\_Bosch MDG1 - EDC17CP44 Cable in BENCH MODE CONNECTION

#### SKU Code: FLX2.18

This Cable allows to interface some types of ECU with FlexBox. As shown in the technical design section (Fig.1), it is necessary to connect to the FlexBox ports A and B. The goal of the FLX2.18 Cable is to obtain: