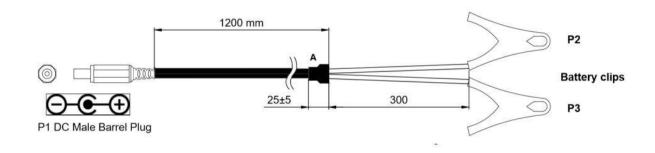

## ECU CABLE FLX2.15

# USER MANUAL

FLX2.15 CONNECTOR TO FCA\_MARELLI\_MM10JA CABLE IN BENCH MODE CONNECTION

SKU code: FLX2.15





# ECU Cable FLX2.15

FLX2.15 connector to FCA\_MARELLI\_MM10JA Cable in BENCH MODE CONNECTION

SKU Code: FLX2.15

This Cable allows to interface some types of ECU with FlexBox. As shown in the technical design section (Fig.1), it is necessary to connect to the FlexBox ports A and B. The goal of the FLX2.15 Cable is to obtain:

- A secure connection mode
- A faster communication speed between ECU and FLEX
- A faster connection between ECU and FlexBox
- A minimal error risk during connection

#### **ECU Compatibility:**

FCA MARELLI MM10JA

#### Brand e modelli compatibili:

Alfa Romeo Stelvio

Alfa Romeo Giulia



#### Additional Accessories;

#### FLX2.45



### Correct disposal:

Waste electrical and electronic equipment is waste of a particular type consisting of many electrical or electronic equipment that the owner intends to discard as it is defective, unused or obsolete and therefore destined to be abandoned.