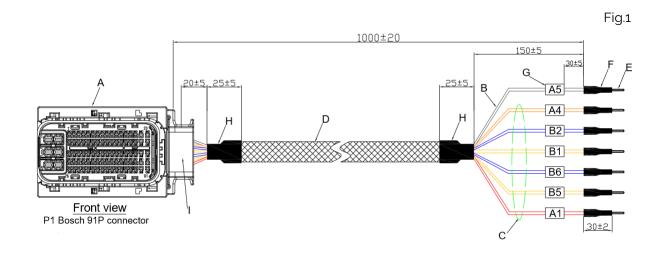

# ECU Cable FLX2.15

FLX2.15 connector to FCA\_MARELLI\_MM10JA Cable in BENCH MODE CONNECTION

SKU Code: FLX2.15

This Cable allows to interface some types of ECU with FlexBox. As shown in the technical design section (Fig.1), it is necessary to connect to the FlexBox ports A and B. The goal of the FLX2.15 Cable is to obtain: