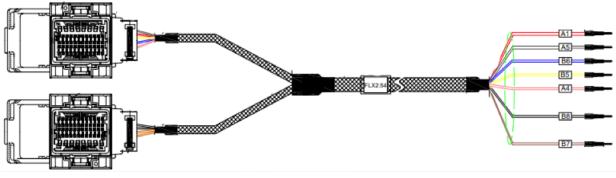

### FLX2.54 CONNECTOR TO ME17.3.0 CABLE IN BENCH MODE CONNECTION SKU code : FLX2.54

Fig.1

## ECU Cable FLX2.54

FLX2.54 connector to ME17.3.0 Cable in BENCH MODE CONNECTION

#### SKU Code: FLX2.54

This Cable allows the interface of some types of ECU with FlexBox. As shown in the technical design section (Fig.1), it is necessary to connect to the FlexBox ports A and B. The goal of the FLX2.54 Cable is to obtain: