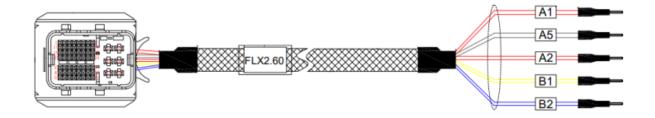

### P1 CONNECTOR TO Gen3 CABLE IN BENCH MODE CONNECTION SKU code : FLX2.60

Fig.1

## ECU Cable FLX2.60

FLX2.60 P1 connector to GEN3 Cable in BENCH MODE CONNECTION

#### SKU Code: FLX2.60

This Cable allows to interface some types of ECU with FlexBox. As shown in the technical design section (Fig.1), it is necessary to connect to the FlexBox ports A and B. The goal of the FLX2.60 Cable is to obtain:

- A secure connection mode
- A faster communication speed between ECU and FLEX
- A faster connection between ECU and FlexBox
- A minimal error risk during connection

Compatibility ECU's:

TOYOTA Gen3

Additional Accessories;