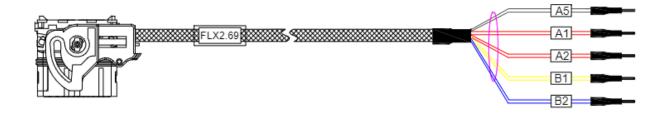

# ECU Cable FLX2.69

FLX2.69 P1 connector to M3C Cable in BENCH MODE CONNECTION

SKU Code: FLX2.69

This Cable allows to interface some types of ECU with FlexBox. As shown in the technical design section (Fig.1), it is necessary to connect to the FlexBox ports A and B. The goal of the FLX2.69 Cable is to obtain:

- A secure connection mode
- A faster communication speed between ECU and FLEX
- A faster connection between ECU and FlexBox
- A minimal error risk during connection

Compatibility ECU's:

М3С

Some of the supported vehicles: