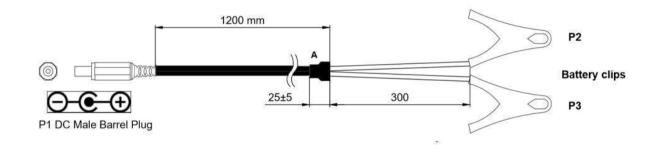

connector to M3C Cable in BENCH MODE CONNECTION

SKU Code: FLX2.69

This Cable allows to interface some types of ECU with FlexBox. As shown in the technical design section (Fig.1), it is necessary to connect to the FlexBox ports A and B. The goal of the FLX2.69 Cable is to obtain:

- A secure connection mode
- A faster communication speed between ECU and FLEX
- A faster connection between ECU and FlexBox
- A minimal error risk during connection

Compatibility ECU's:

М3С

Some of the supported vehicles:

Arctic Cat Alterra AVTS 433cc

Can-Am Outlander ATV 650cc 59PS

Can-Am Renegade 850cc 78PS

Ducati Hypermotard 1100cc 85PS

Ducati Monster 700cc 76PS

Husqvarna TE 300cc 51HP

KTM EXC 250cc 20HP

Kymco Maxxer 450cc 30HP

TBG Blade 1000cc 89HP



#### Additional Accessories;

### FLX2.45



## Correct disposal:

Waste electrical and electronic equipment is waste of a particular type consisting of many electrical or electronic equipment that the owner intends to discard as it is defective, unused or obsolete and therefore destined to be abandoned.