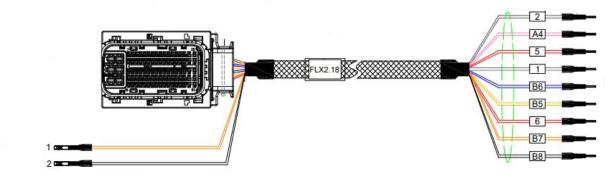

### FLX2.18 CONNECTOR TO MB\_Bosch MDG1 - EDC17CP44 CABLE IN BENCH MODE CONNECTION SKU code : FLX2.18

Fig.1

## ECU Cable FLX2.18

FLX2.18 P1 Bosch connector to MB\_Bosch MDG1 - EDC17CP44 Cable in BENCH MODE CONNECTION

#### SKU Code: FLX2.18

This Cable allows to interface some types of ECU with FlexBox. As shown in the technical design section (Fig.1), it is necessary to connect to the FlexBox ports A and B. The goal of the FLX2.18 Cable is to obtain: