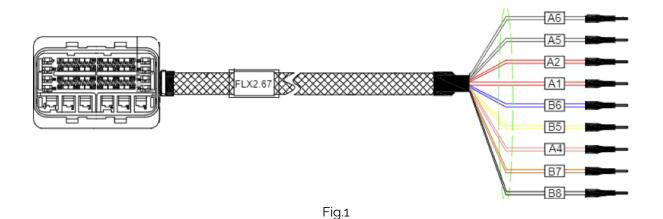

# **ECU Cable FLX2.67**

FLX2.67 connector to EDC17C60 Cable in BENCH MODE CONNECTION

SKU Code: FLX2.67

This Cable allows the interface of some types of ECU with FlexBox. As shown in the technical design section (Fig.1), it is necessary to connect to the FlexBox ports A and B. The goal of the FLX2.67 Cable is to obtain:

- A secure connection mode
- A faster communication speed between ECU and FLEX
- A faster connection between ECU and FlexBox
- A minimal error risk during connection